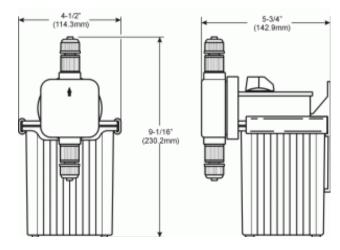

ceramic checks which are double sealed with high grade Viton and TFE/P o rings. The double ball valve design provides enhanced priming and is exceptional for purging air and gas. It has a dial-type, top mounted output control.

#### **Specifications:**

Max Pressure Max fluid Temperature Max Viscosity Max suction lift Duty Cycle Enclosure Power

Shipping weight

125 psig/8.6 bar 130° F/54° C 1,000 Centipoise 10 ft. Water Continuous NEMA 3R (IP23) Standard 115V/60Hz Optional 230V/50Hz 8 lbs/3.64kg

#### Features:

- Double Ball Inlet and Outlet Cartridge-type check valves
- Precision Molded Polypropylene heavy-duty pump head
- Diaphragm material is Teflon coated EP
- Long Life mechanical feed
  rate adjustment mechanism
- Wide range of outputs to choose from

### **Dimensional Drawing:**



Authorized Distributor: