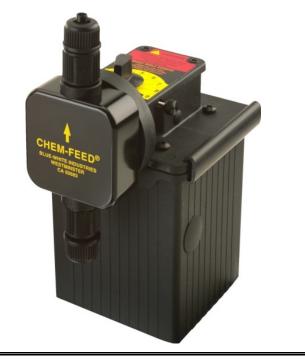

# ChemFeed Metering Pump Model 340-0200

#### **ChemFeed Metering Pump**

#### **Product Description:**

The Feed Metering Pump to a variety of chemical feed applications. It has a heavy duty head with bullet cartridge valves constructed of tough PVDF. Each valve has two ceramic checks which are double sealed with high grade Viton and TFE/P o rings. The double ball valve design provides enhanced priming and is exceptional for purging air and gas. It has a dial-type, top mounted output control.